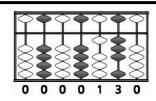

## Place Value Puzzlers

- 1. Write the number twenty five. \_\_\_\_\_
- 2. Which number is smaller 34 or 52?
- 3. For number 78, which number is in the tens place? \_\_\_\_\_
- 4. Which number is bigger? 125 or 225? \_\_\_\_\_
- 5. For the number 26, is the digit 2 in the ones place? \_\_\_\_\_
- 6. Write the number ninety-five. \_\_\_\_\_
- 7. Which number is smaller, 235 or 7?
- 8. For the number 84, is 4 in the ones place? \_\_\_\_\_
- 9. In the number 235, is the 3 in the hundreds place? \_\_\_\_\_
- 10. Write the number one-hundred fifteen. \_\_\_\_\_